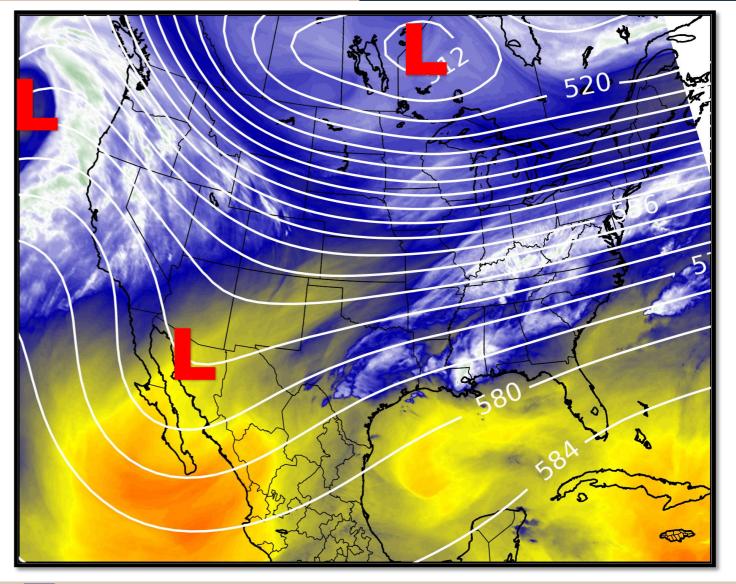

#### **Upper Level Steering Patterns**

A Strong upper level low pressure is centered over south-central Canada.

An additional upper low is noted approaching the Pacific Northwest, as well as one in the Desert Southwest.