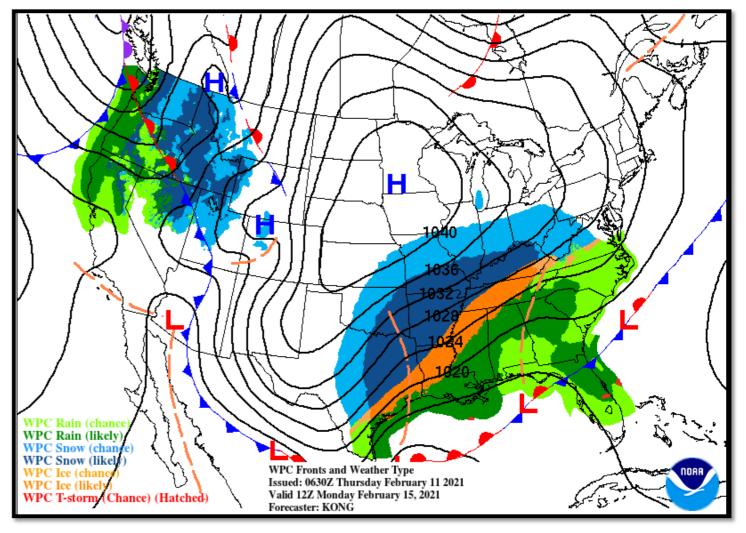

#### Monday, February 15, 2021

| NWS LCH REGIONAL WEATHER |                      |  |  |  |
|--------------------------|----------------------|--|--|--|
| Low Temperature          | 22-35 F              |  |  |  |
| High Temperature         | 31-44 F              |  |  |  |
| Wind                     | N 10-15 mph          |  |  |  |
| Rain Chances             | 80-85%               |  |  |  |
|                          | Rain / Freezing Rain |  |  |  |
| Weather Hazards          | / Sleet / Snow Mix - |  |  |  |
|                          | Cold                 |  |  |  |