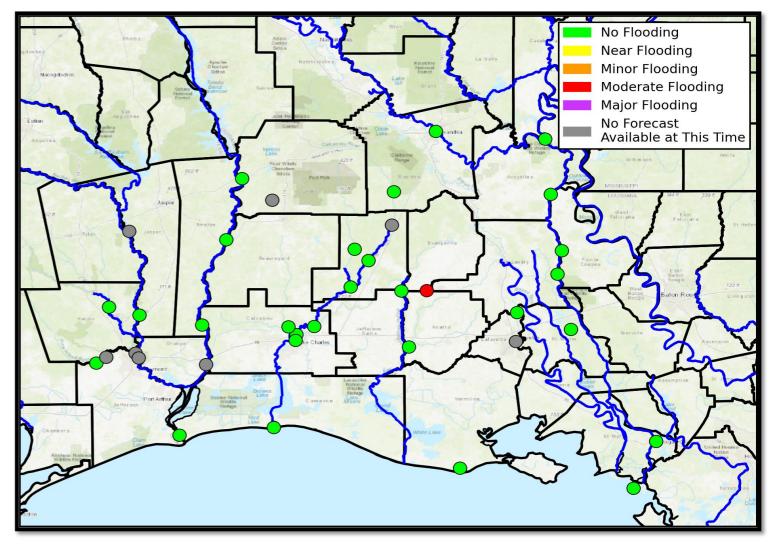

#### **River Forecasts**

No rivers are *currently* in flood.

Due to recent rainfall, Bayou Des Cannes near Eunice is currently at a stage near 14 feet, and *forecast* to rise to a crest near 18 feet (moderate flood stage) by Friday afternoon. It is forecast to fall below flood stage by Saturday evening.