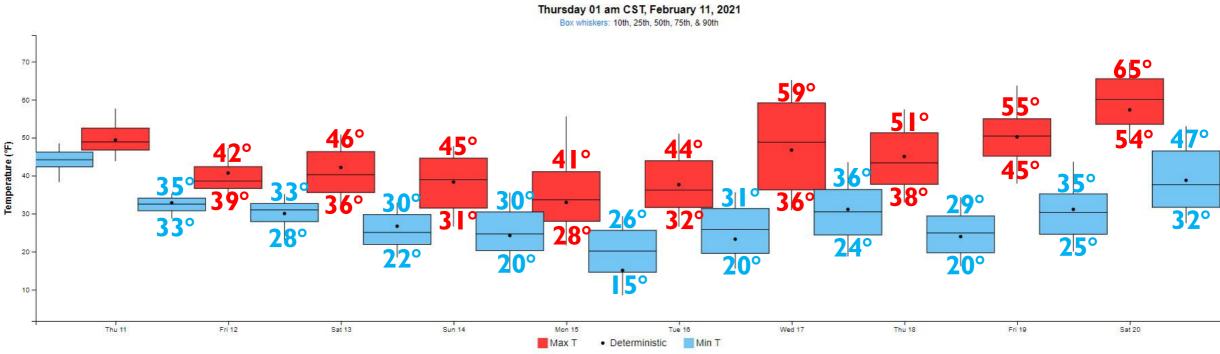

r temperatures are expected to some extent.

How much cold air can encroach upon the area and interact with moisture will result in exactly what type of precipitation falls. A mix of rain, freezing rain, sleet, and/or snow will all be possible at times.



### GFS Forecast Temperature Anomaly



The intrusion of Arctic air will result in temperatures falling well below normal.

Below normal temperatures are expected to linger well into next week.





#### Beaumont, TX Temperature Forecast



KBPT

3:12 PM Thursday, February 11, 2021







#### Lake Charles, LA Temperature Forecast





**KLCH** 

3:12 PM Thursday, February 11, 2021



#### Lafayette, LA Temperature Forecast





KLFT

3:12 PM Thursday, February 11, 2021





www.weather.gov/lch

#### Alexandria, LA Temperature Forecast



KAEX

#### 3:12 PM Thursday, February 11, 2021





Lake Charles WEATHER FORECAST OFFICE

#### Jasper, TX Temperature Forecast





KJAS

3:12 PM Thursday, February 11, 2021





www.weather.gov/lch

#### Friday, February 12, 2021



1012

|                  |               | 1012<br>1012<br>1014<br>1034<br>1042<br>H<br>1042<br>H<br>1042<br>H<br>1042<br>1042<br>1042<br>1042<br>1042<br>1042<br>1042<br>1042<br>1042<br>1042<br>1042<br>1042<br>1042<br>1042<br>1042<br>1042<br>1042<br>1042<br>1042<br>1046<br>1046<br>1046<br>1046<br>1046<br>1046<br>1046<br>1046<br>1046<br>1046<br>1046<br>1046<br>1046<br>1046<br>1046<br>1046<br>1046<br>1046<br>1046<br>1046<br>1046<br>1046<br>1046<br>1046<br>1046<br>1046<br>1046<br>1046<br>1046<br>1046<br>1046<br>1046<br>1046<br>1046<br>1046<br>1046<br>1046<br>10