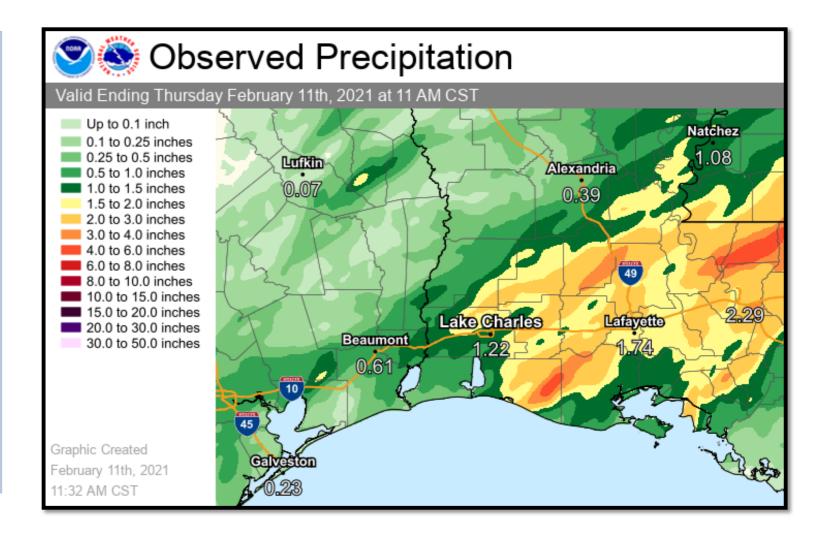

A slow moving cold front has resulted in moderate rainfall in portions of Lower Acadiana in the last 24 hours.

Some water atop roadways was reported in Evangeline Parish this morning.