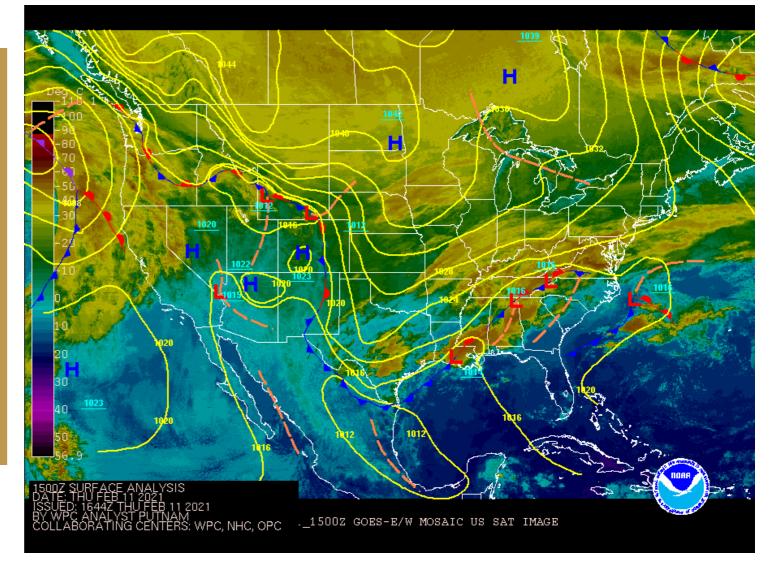

#### Surface Weather Map with Fronts

A slow moving cold front is currently working through SE Louisiana.

Strong surface high pressure will continue to build southward into the Plains, resulting in cold Arctic air spilling southward with it.

#### 6 am Weather Observations

A slow moving cold frontal boundary has resulted in moderate showers and thunderstorms this morning.

Warmer air and southerly winds are noted ahead of the front, with northerly winds and colder air behind the front.