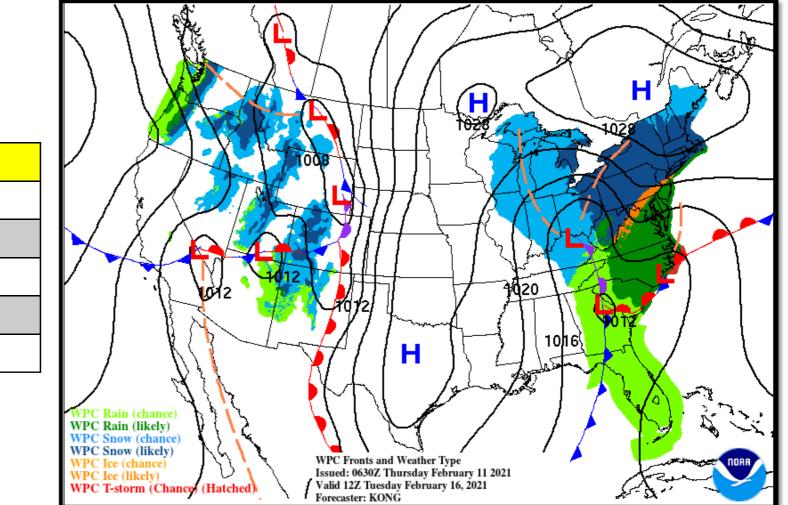

#### Tuesday, February 16, 2021

#### NWS LCH REGIONAL WEATHER

| Low Temperature  | 14-25 F   |  |  |
|------------------|-----------|--|--|
| High Temperature | 37-44 F   |  |  |
| Wind             | N 5 mph   |  |  |
| Rain Chances     | <10%      |  |  |
| Weather Hazards  | Very Cold |  |  |