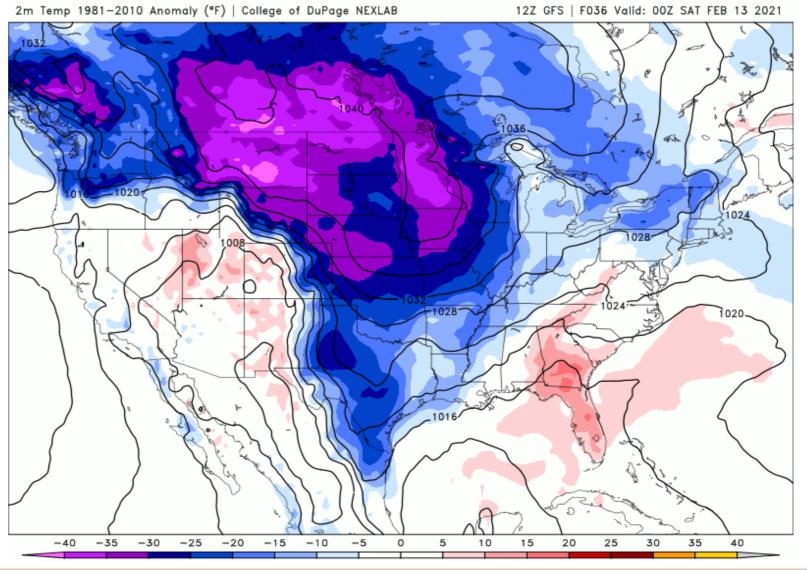

### GFS Forecast Temperature Anomaly

The intrusion of Arctic air will result in temperatures falling well below normal.

Below normal temperatures are expected to linger well into next week.