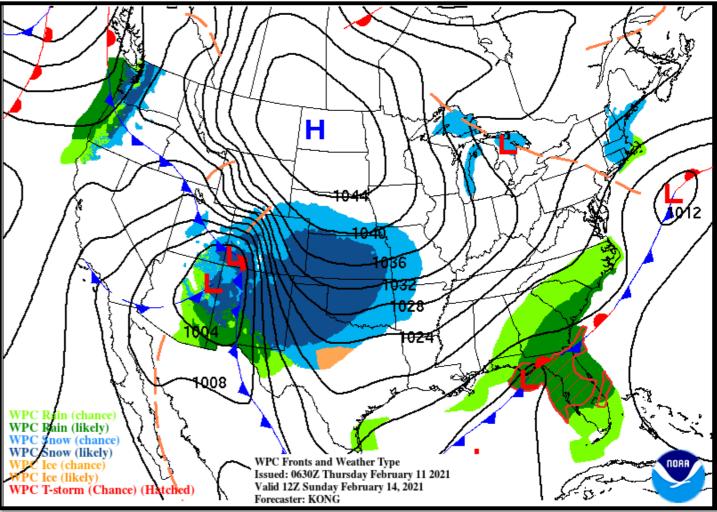

### Sunday, February 14, 2021

| NWS LCH REGIO    | ONAL WEATHER  |   |
|------------------|---------------|---|
| Low Temperature  | 26-34 F       |   |
| High Temperature | 38-49 F       |   |
| Wind             | NNE 10-15 mph | □ |
| Rain Chances     | 10%           |   |
| Weather Hazards  | Cold          |   |
|                  |               |   |