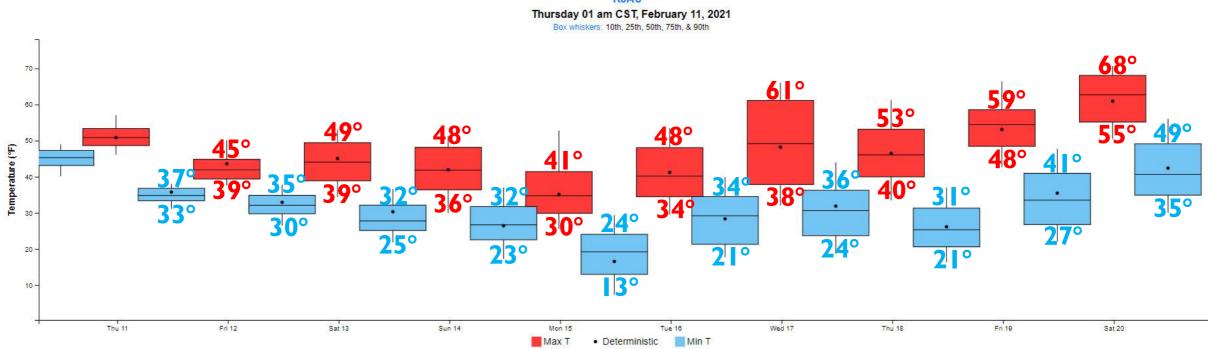

## There is a large amount of uncertainty in the temperature forecast following the front, but *much* colder temperatures are expected to some extent.

How much cold air can encroach upon the area and interact with moisture will result in exactly what type of precipitation falls. A mix of rain, freezing rain, sleet, and/or snow will all be possible at times.

### GFS Forecast Temperature Anomaly

The intrusion of Arctic air will result in temperatures falling well below normal.

Below normal temperatures are expected to linger well into next week.